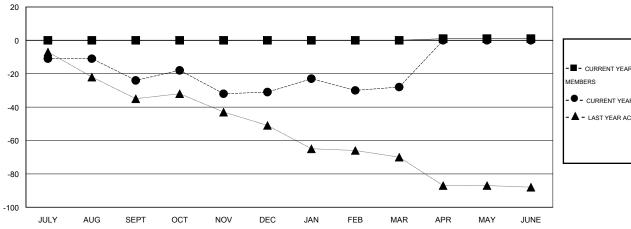

#### GOALS AND ACTUAL MEMBERS CUMULATIVE

| -    | CURRENT | YEAR G | OALS FC | R NEW |
|------|---------|--------|---------|-------|
| иЕМВ | ERS     |        |         |       |

CURRENT YEAR ACTUAL MEMBERS

- LAST YEAR ACTUAL MEMBERS

| DROPPED CLUBS: 0 |     |
|------------------|-----|
| DROPPED MEMBERS  |     |
| DECEASED         | 27  |
| CLUB CANCELLED   | 0   |
| OTHER            | 81  |
| TOTAL            | 108 |